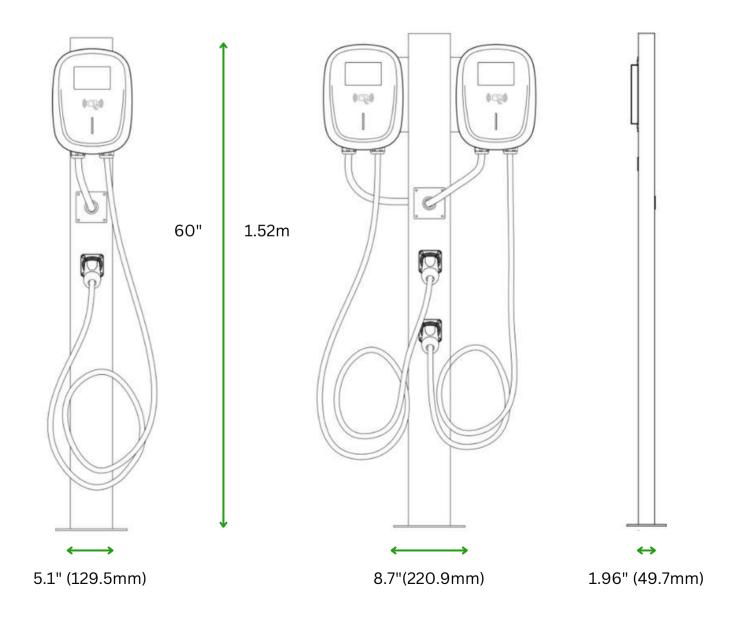

## FlexCharge Single & Double Sided Stands

| Specifications           | Single Sided Stand                                                                                                                                                          | Double Sided Stand             |
|--------------------------|-----------------------------------------------------------------------------------------------------------------------------------------------------------------------------|--------------------------------|
| Model #:                 | EVC48V-LV2-PD1                                                                                                                                                              | EVC48V-LV2-PD2                 |
| Dimensions (H x W x D)   | Pedestal: 60 x 5.1 x 2.0in<br>1524 x 130 x 50mm<br>Base: 8.7 x 4.7 x 0.2in<br>220 x 120 x 5mm                                                                               |                                |
| Weight                   | 14 lbs (6.4kg)                                                                                                                                                              | 28 lbs (12.7kg)                |
| Number of Charging Ports | Mount up to 1 charger station                                                                                                                                               | Mount up to 2 charger stations |
| Compliance               | Charging station and holster mounts are compliant with Americans with<br>Disabilities Act (ADA) recommended charge connect height of less than<br>48" and greater than 24". |                                |
| Installation             | Ground-based; anchor installation into concrete                                                                                                                             |                                |