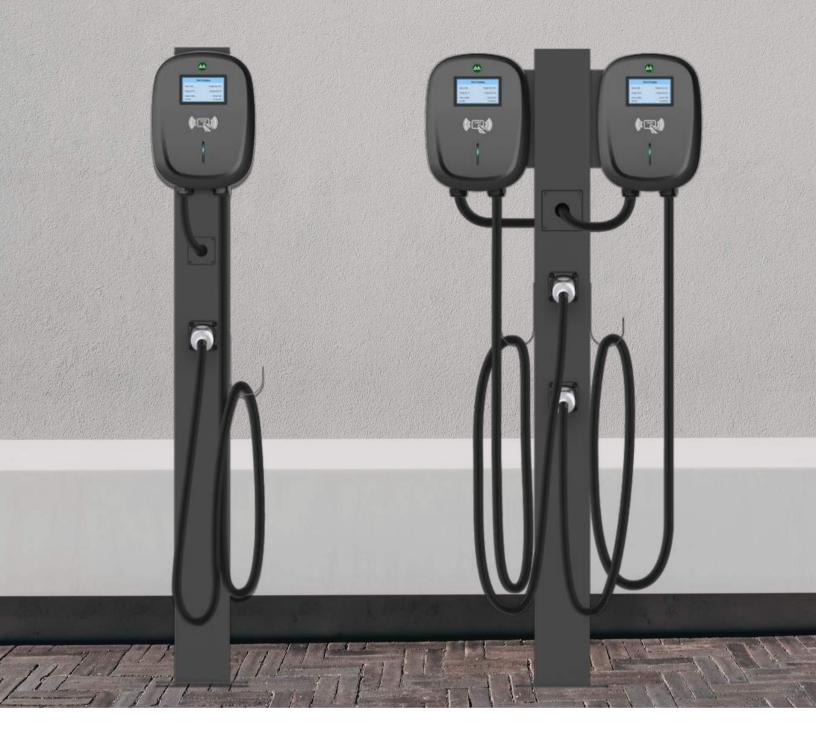

## FlexCharge Single & Double Sided Stands Product Features

The FlexCharge Single Sided EV Charger Stand is the perfect solution to house the FlexCharge EV Smart Level 2 Charger.

- Economical and efficient smart charging solution.
- Easy to install with our Concrete Anchor Kit accessory.
- Sleek and modern design enhances any space, commercial, industrial, or residential.
- Versatile for both indoor and outdoor applications for a large range of environments.
- Built to last with durable, weather-resistant materials.
- Compliant with the Americans with Disabilities Act (ADA).

Pair your FlexCharge Smart Level 2 EV Charger with a Single or Double Sided Stand and make charging a breeze.

> Visit www.aacharger.ca to learn more.

616-618-620 Gordon Baker Rd, Toronto, Ontario, Canada, M2H 3B4 www.aacharger.ca | 416-493-6888 support@aaled.ca